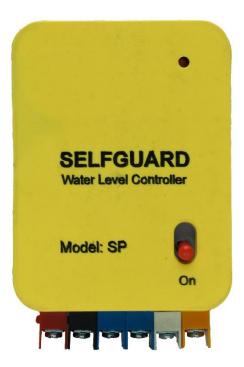

## Water Level Controller (SP)

**Item Code: WLC-SP** 

**SELFGUARD Water Level Controller (SP)** is used to stop the motor automatically when the water tank is filled to the maximum level.

This Water Level Controller is suitable for Starter with Green and Red Push Button.

A toggle switch is provided to switch ON and OFF the water level controller.

This Unit Comes with Plastic Magnetic Float Sensor.

| Technical Specifications |                       |
|--------------------------|-----------------------|
| Operating Voltage        | 150 to 250 Volts A.C. |
| Frequency                | 50 Hz                 |
| Current Rating           | 2 Amps.               |
| No. of Sensors used      | 1                     |