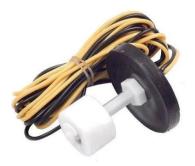

A toggle switch is provided to switch ON and OFF the water level controller.

This Unit Comes with Plastic Magnetic Float Sensor.

| Technical Specifications |                       |
|--------------------------|-----------------------|
| Operating Voltage        | 150 to 250 Volts A.C. |
| Frequency                | 50 Hz                 |
| Current Rating           | 2 Amps.               |
| No. of Sensors used      | 1                     |